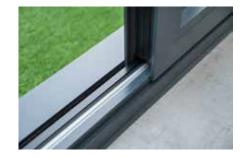

# 10 wheel roller

The WarmCore inline patio uses a unique, high-quality wheelset

with each sash running on 10 self-levelling rollers to give you ultra-smooth, reliable performance.

The wheels have been tested to 50,000 cycles, so you know your doors will be running effortlessly for years to come.