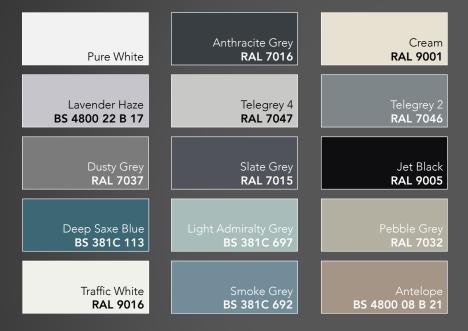

# YOUR CHOICE OF COLOUR - INSIDE AND OUT

WarmCore inline patios are available in a choice of 15 hard wearing powder coated colours and 6 stunning woodgrain foils. Your choice of external and internal colour helps you match the look of your home inside and out.

#### POWDER COATED COLOURS

#### WOODGRAIN FOILS

A choice of threshold options, which can be combined with various sill configurations, let you find the ideal solution for your requirements.