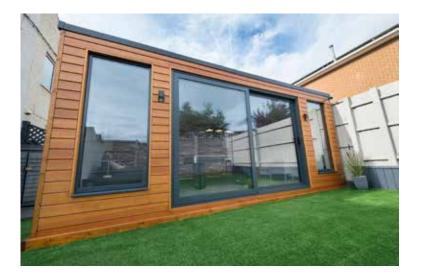

# CLEAN, CONTEMPORARY LINES

We've brought the classic sliding patio door up-to-date with clean lines, a flush finish and a hard-wearing aluminium exterior, combining architectural appeal with practicality. With two, three and four pane configurations you can choose a style that suits both your home and living style, bringing the outside in during summer months and keeping the cold out during the winter.