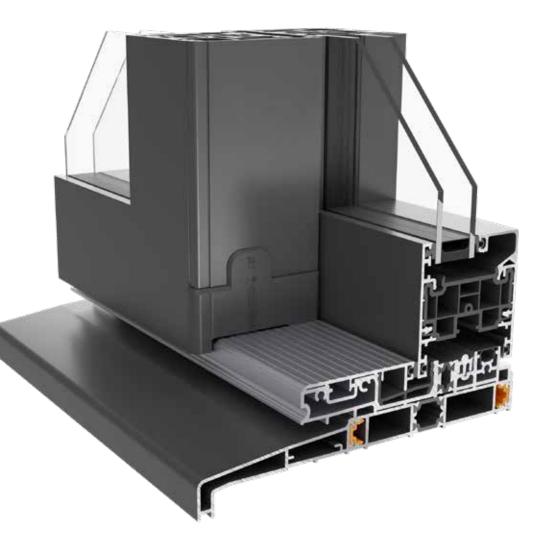

## THERMAL PERFORMANCE IS BUILT INTO THE CORE OF THESE BEAUTIFUL PANORAMIC DOORS

WarmCore inline patio doors allow natural light to flood in to your home through large glazed sashes that maximise the enjoyment of your view. The full width thermal core at the heart of the WarmCore range lets you enjoy the desirability and durability of aluminium, while keeping your home snug and warm. Custom designed 10 wheel rollers glide effortlessly on a precision engineered track, making these panoramic doors the perfect blend of aesthetics and performance.

U1.0

With triple glazed U-values (used to calculate thermal efficiency) as low as 1.0 and double glazed values of 1.4, your WarmCore patio will help keep heating bills low.

**NEXT GENERATION INLINE DOORS** 