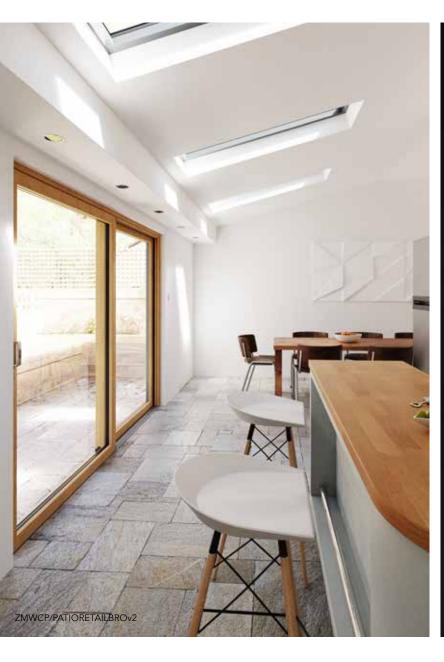

## THERMAL PERFORMANCE IS BUILT INTO THE CORE OF THESE BEAUTIFUL PANORAMIC DOORS

WarmCore inline patio doors allow natural light to flood in to your home through large glazed sashes that maximise the enjoyment of your view. The full width thermal core at the heart of the WarmCore range lets you enjoy the desirability and durability of aluminium, while keeping your home snug and warm. Custom designed 10 wheel rollers glide effortlessly on a precision engineered track, making these panoramic doors the perfect blend of aesthetics and performance.

# CLEAN, CONTEMPORARY LINES

We've brought the classic sliding patio door up-to-date with clean lines, a flush finish and a hard-wearing aluminium exterior, combining architectural appeal with practicality. With two, three and four pane configurations you can choose a style that suits both your home and living style, bringing the outside in during summer months and keeping the cold out during the winter.