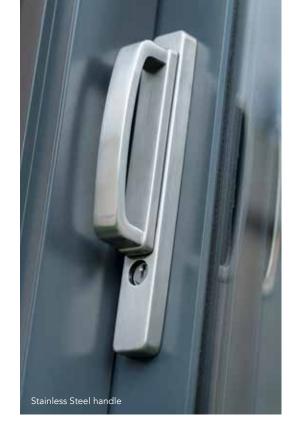

#### **INNOVATIVE HANDLE & LOCK**

With an emphasis on clean, modern aesthetics we custom designed a high quality 'lift-to-lock' handle, unique to the WarmCore patio. This innovative handle operates the bi-directional locks located at the top and bottom of the door. These 'claws' make WarmCore patios incredibly secure, helping protect you and your home.

Black Anthracite Grey RAL 7016

Stainless Steel