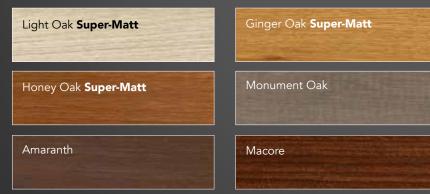

# YOUR CHOICE OF COLOUR - INSIDE AND OUT

WarmCore inline patios are available in a choice of 15 hard wearing powder coated colours and 6 stunning woodgrain foils. Your choice of external and internal colour helps you match the look of your home inside and out.

#### POWDER COATED COLOURS

#### WOODGRAIN FOILS

A choice of threshold options, which can be combined with various sill configurations, let you find the ideal solution for your requirements.