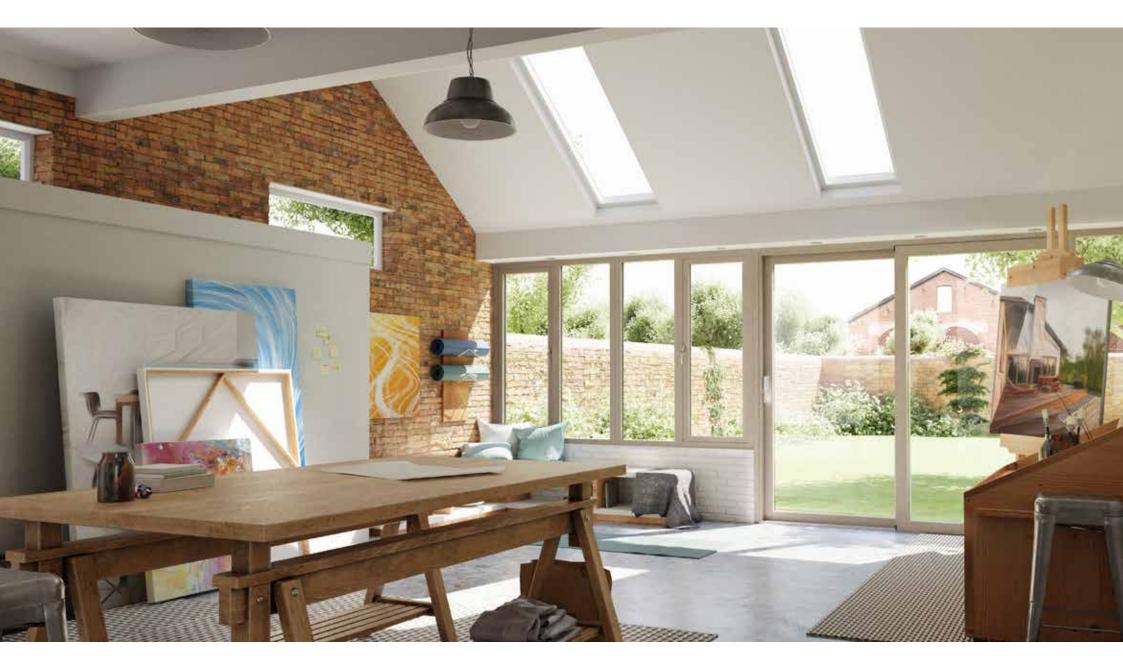

## THERMAL PERFORMANCE IS BUILT INTO THE CORE OF THESE BEAUTIFUL PANORAMIC DOORS

WarmCore inline patio doors allow natural light to flood in to your home through large glazed sashes that maximise the enjoyment of your view. The full width thermal core at the heart of the WarmCore range lets you enjoy the desirability and durability of aluminium, while keeping your home snug and warm. Custom designed 10 wheel rollers glide effortlessly on a precision engineered track, making these panoramic doors the perfect blend of aesthetics and performance.

# CLEAN, CONTEMPORARY LINES

We've brought the classic sliding patio door up-to-date with clean lines, a flush finish and a hard-wearing aluminium exterior, combining architectural appeal with practicality. With two, three and four pane configurations you can choose a style that suits both your home and living style, bringing the outside in during summer months and keeping the cold out during the winter.