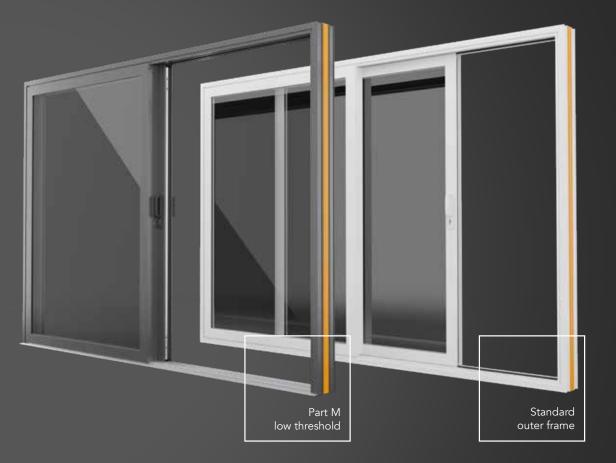

#### WOODGRAIN FOILS

A choice of threshold options, which can be combined with various sill configurations, let you find the ideal solution for your requirements.